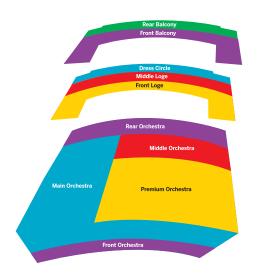

|                          | 50% OFF                |                         |                          |                          |                          | SUBSCRIBER ADD-ON PREMIUM   |                  |                     |
|--------------------------|------------------------|-------------------------|--------------------------|--------------------------|--------------------------|-----------------------------|------------------|---------------------|
|                          | 6<br>concert<br>series | 12<br>concert<br>series | <b>18</b> concert series | <b>24</b> concert series | SUN<br>concert<br>series | Single<br>ticket<br>pricing | Single<br>ticket | Kantorow<br>Recital |
| Rear Balcony             | \$78                   | \$156                   | \$234                    | \$312                    | \$60                     | \$28                        | \$43             | \$19                |
| Front Balcony            | \$120                  | \$240                   | \$360                    | \$480                    | \$84                     | \$41                        | \$57             | \$29                |
| Dress Circle             | \$168                  | \$336                   | \$504                    | \$672                    | \$112                    | \$62                        | \$79             | \$39                |
| Middle Loge              | \$240                  | \$480                   | \$720                    | \$960                    | \$164                    | \$87                        | \$105            | \$49                |
| Front Loge               | \$366                  | \$732                   | \$1,098                  | \$1,464                  | \$248                    | \$124                       | \$145            | \$59                |
| Rear Orchestra           | \$126                  | \$252                   | \$378                    | \$504                    | \$92                     | \$50                        | \$65             | \$29                |
| Middle Orchestra         | \$210                  | \$420                   | \$630                    | \$840                    | \$132                    | \$87                        | \$105            | \$49                |
| <b>Premium Orchestra</b> | \$366                  | \$732                   | \$1,098                  | \$1,464                  | \$248                    | \$124                       | \$145            | \$59                |
| Main Orchestra           | \$168                  | \$336                   | \$504                    | \$672                    | \$112                    | \$62                        | \$79             | \$39                |
| Front Orchestra          | \$84                   | \$168                   | \$252                    | \$336                    | \$84                     | \$36                        | \$52             | \$59                |