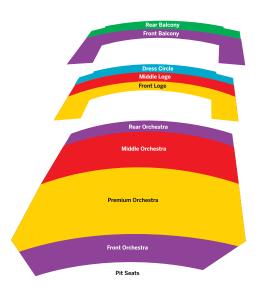

## Holiday and Special Concerts

|                   | Christmas<br>w/ASO | Handel's<br>Messiah | Vivaldi<br>Four<br>Seasons | Lang<br>Lang |
|-------------------|--------------------|---------------------|----------------------------|--------------|
| Rear Balcony      | \$35               | \$29                | \$45                       | \$69         |
| Front Balcony     | \$45               | \$39                | \$45                       | \$79         |
| Dress Circle      | \$65               | \$55                | \$55                       | \$99         |
| Middle Loge       | \$75               | \$65                | \$65                       | \$139        |
| Front Loge        | \$89               | \$75                | \$75                       | \$159        |
| Rear Orchestra    | \$55               | \$55                | \$55                       | \$99         |
| Middle Orchestra  | \$65               | \$65                | \$75                       | \$159        |
| Premium Orchestra | \$89               | \$75                | \$85                       | \$159        |
| Front Orchestra   | \$65               | \$59                | \$65                       | \$199        |
| Pit Seats         |                    |                     | \$65                       |              |
| On-Stage Seats    |                    |                     | \$65                       | \$199        |