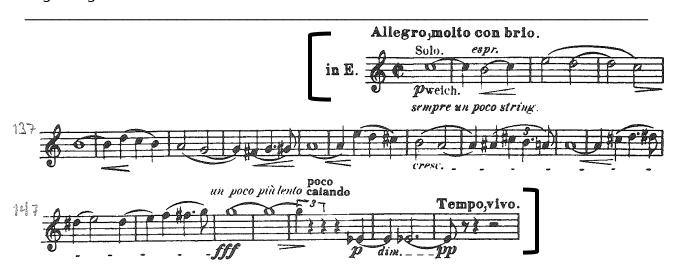

Trumpet [in E]

### **Richard Strauss**

Don Juan

Beginning four measures after rehearsal F to three measures before rehearsal G