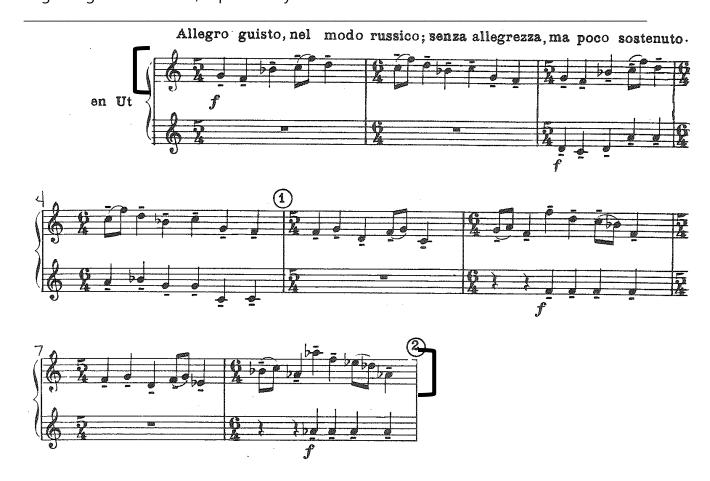

### Trumpet [in C]

Antonin Dvorak Symphony No. 8 Movement 1

Beginning 18 measures after rehearsal K to three measures after rehearsal L